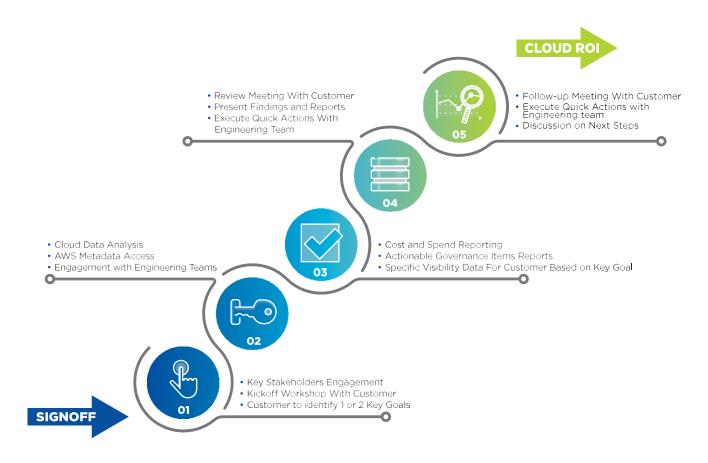

The Cloud Cost Optimization as a Service Workshop provides you with a handson opportunity to evaluate Nutanix Beam with your Nutanix Enterprise Cloud, AWS and/or Azure cloud(s), guided by experienced Nutanix consultants. With this workshop, you can rapidly gain experience in this powerful new product from Nutanix and accelerate realizing freedom to cloud with confidence, control, convenience and security.

### **SERVICE SCOPE**

An experienced Nutanix Services consultant will work with you and your Cloud team to perform the following high-level activities:

- Onboard your Nutanix Enterprise Cloud, AWS and/or Azure cloud(s) on Beam
- Deliver an overview session introducing Nutanix Beam
- Customer challenges and pain points review
- In-depth cost analyses and recommendations review including:
  - Predictable vs Dynamic workloads
  - On Demand vs Reserved Instances vs On Premises
  - Identify unused/under-used resources
  - Right sizing
  - Dev and Test workloads
- Scoping discussion for future Beam workshops

This service is scoped up to five days and will include a maximum of 10 participants.